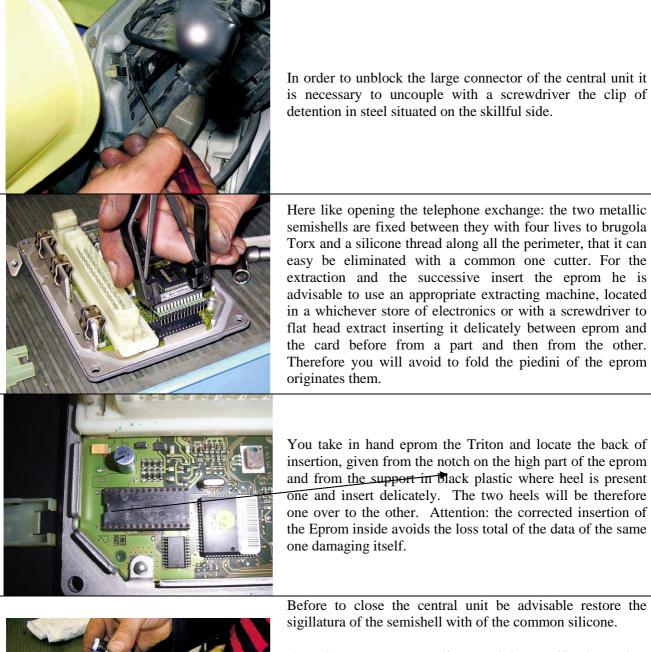

## Installation TRITON su BMW R1100 1150 GS

Verified that the battery of the motion is perfectly loads

Characterized the central unit, situated in proximity of the battery, is fixed stablily, through a chassis in aluminum and four bolts, to the structure in below sheet. Before detaching the large connector of the telephone exchange, he is indispensable to at least d3connecter a pole of the battery in order to avoid damages that could cost beloveds.