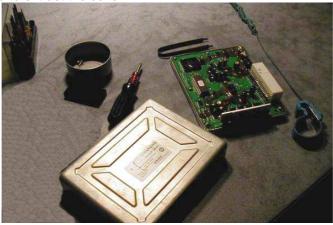

To detach the connectors without to pull the threads - To extract the box and to support it on a plan.

To unscrew the 4 lateral lives and to extract the cover

To identify the position of the Eprom originates them and with a screwdriver to flat head. To remove inserting it delicately it between eprom and the card before from a part and then from the other. Therefore you will avoid to fold the piedini of the

eprom originates them.

You take in hand eprom the Triton delicately and indentificate the back of insertion, given from the notch on the high part of the eprom and from the design on the green slab and insert.