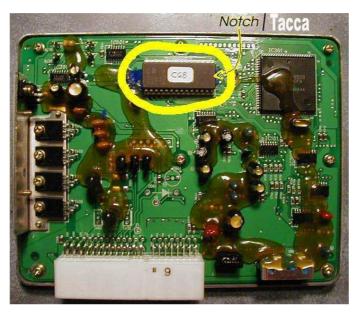

eprom originates them.

You take in hand eprom the Triton delicately and indentificate the back of insertion, given from the notch on the high part of the eprom and from the design on the green slab and insert.

Attention: the corrected insertion of the Eprom avoids the loss total of the data to the inside of the same one damaging itself.

To close all and to reconnect the box on the bike

Attention: We hold to specify that this is a modification racing and therefore for use pista/racing. The company Aprilia manufacturer and also we decline every responsibility deriving from the wrong installation, from the lacked correct maintenance the motion and from whichever problem he can be taken place chased to the Triton installation. He is much simple one to install it but we advise you to make to make it from a specialistic center Aprilia.